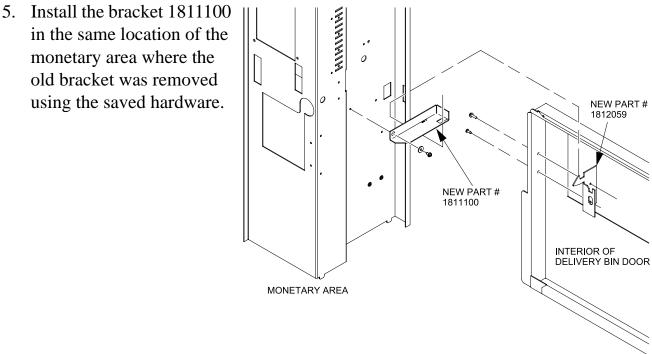

- 1. NOTE: For use on machines 4 wide with a lower serial number than 180-010074 and 6 wide with a lower serial number than 181-010626.
- 2. NOTE: Both pieces must be replaced to avoid damage to the machine.
- 3. Remove both the latch from the delivery bin and the bracket from the monetary area. Save the fasteners for reuse.
- 4. Install the latch 1812059 in the same location to the interior of the delivery bin where the old latch was removed using the saved hardware .

181PK007